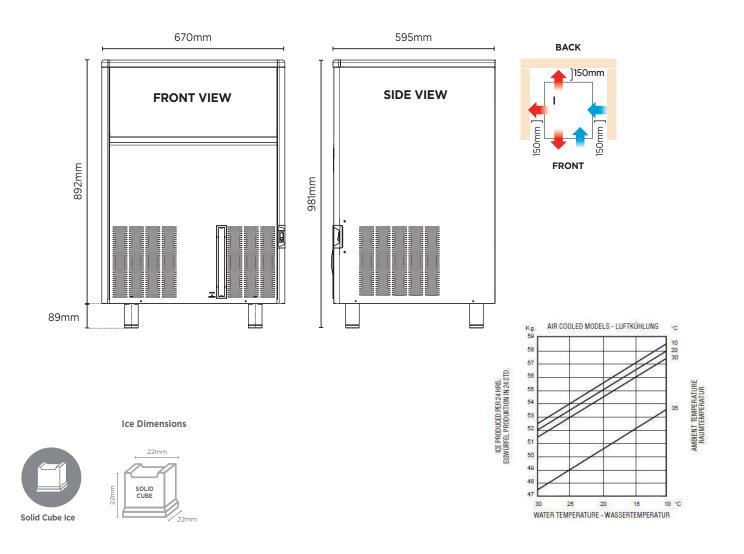

External height excludes legs Production is based on kg/24hr at 10°C air & 10°C water DIMENSIONS

| Frequency                | 5  |
|--------------------------|----|
| Power Supply             | S  |
| Plug Supplied            | 1  |
| Plug Location            | R  |
| Water Consumption        | 9  |
| Maximum Daily Production | 59 |
| Ісе Туре                 | S  |
| Ice Weight               | 20 |
| Storage Bin Capacity     | 3  |
| Warranty                 | 3  |
|                          |    |

| 50Hz<br>Single Phase          |        | External<br>(mm) |
|-------------------------------|--------|------------------|
| 1 x 10A                       | Width  | 670              |
| Rear, bottom right            | Depth  | 595              |
| 9.0L/h                        | Height | 892              |
| 59kg/24h                      |        |                  |
| Solid Cube                    |        | Packaged         |
| 20g                           |        | (mm)             |
| 30kg                          | Width  | 740              |
|                               | Depth  | 670              |
| 3 Years Parts & 1 Year Labour | Deptil | 0,0              |