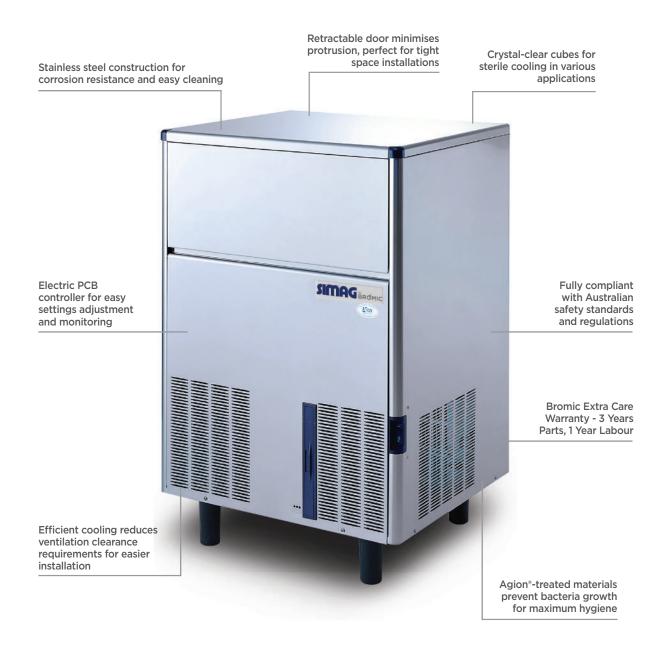

## Self-Contained Ice Machine Solid Cube - 59kg/24h - 30kg Capacity

| Ice Machines