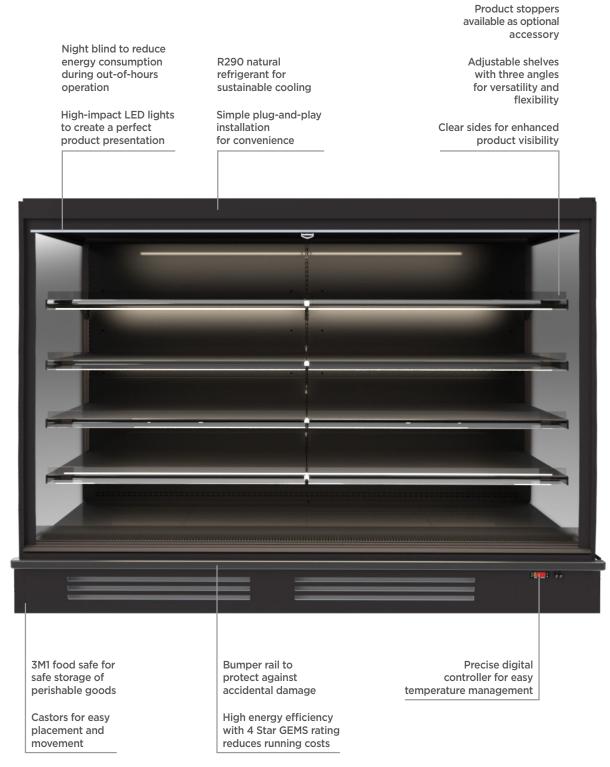

## Full Height Multideck Fridge 2500mm - Open Display

| Multideck Display Fridges

\*The image is meant solely for illustrative purposes and may not provide an accurate representation of the unit.

## Full Height Multideck Fridge 2500mm - Open Display

Multideck Display Fridges

## SPECIFICATIONS

| Model Number           | FHM2500-NR        | Frequency                    | 50Hz                                                     |        | External |
|------------------------|-------------------|------------------------------|----------------------------------------------------------|--------|----------|
| Part Number            | 3335652-NR        | Power Supply                 | Single Phase                                             |        | (mm)     |
| Volume                 | 1629L             | Plug Supplied                | 1 x 10A                                                  | Width  | 2580     |
| Unit Weight            | 600kg             | Plug Location                | Rear, bottom left                                        | Depth  | 915      |
| Packaged Weight        | 640kg             | Cord Length                  | 2m                                                       | Height | 2090     |
| Total Display Area     | 5.6m <sup>2</sup> | Colour                       | Black                                                    |        |          |
| Adjustable Temp. Range | -1°C to +10°C     | Internal Light               | LED                                                      |        | Internal |
| Max. Ambient Temp.     | 25°C              | Colour Temperature           | 4000K                                                    |        | (mm)     |
| Climate Class          | 3M1               | No of Shelf Tiers incl. Base | 5                                                        | Width  | 2500     |
| Energy Consumption     | 29.86kWh/24h      | Shelf Type                   | Adjustable height and angle                              | Depth  | 680      |
| GEMS Star Rating       | 4 stars           | Shelves Dimensions           | 2500(w) x 500(d) mm                                      | Height | 1562     |
| Refrigeration Capacity | 2116W             | Temp. Controller             | Digital                                                  |        |          |
| Refrigerant            | R290              | Air Curtain                  | Yes                                                      |        | Packaged |
| Air Circulation        | Fan Forced        | Castors                      | Yes                                                      |        | (mm)     |
| Rated Current          | 9.2A              | Warranty                     | 2 Years Bromic Extra Care Warranty -<br>Labour and Parts | Width  | 2750     |
| Electrical Voltage     | 230V              |                              |                                                          | Depth  | 980      |
| -                      |                   |                              |                                                          |        | 0750     |