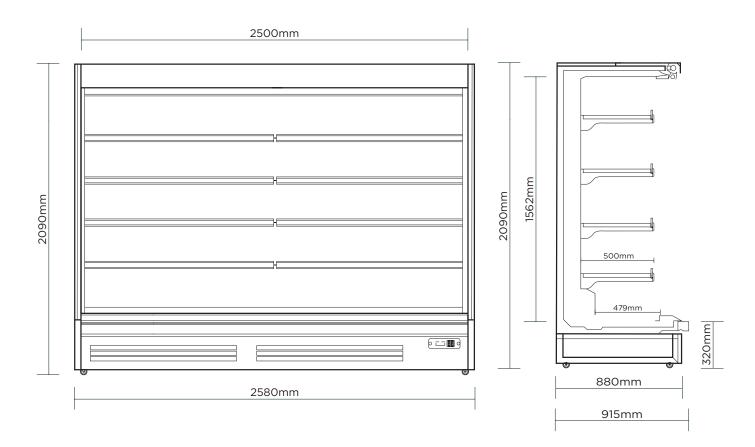

## SPECIFICATIONS

| Model Number           | FHM2500-NR        | Frequency                    | 50Hz                                                     |        | External |
|------------------------|-------------------|------------------------------|----------------------------------------------------------|--------|----------|
| Part Number            | 3335652-NR        | Power Supply                 | Single Phase                                             |        | (mm)     |
| Volume                 | 1629L             | Plug Supplied                | 1 x 10A                                                  | Width  | 2580     |
| Unit Weight            | 600kg             | Plug Location                | Rear, bottom left                                        | Depth  | 915      |
| Packaged Weight        | 640kg             | Cord Length                  | 2m                                                       | Height | 2090     |
| Total Display Area     | 5.6m <sup>2</sup> | Colour                       | Black                                                    |        |          |
| Adjustable Temp. Range | -1°C to +10°C     | Internal Light               | LED                                                      |        | Internal |
| Max. Ambient Temp.     | 25°C              | Colour Temperature           | 4000K                                                    |        | (mm)     |
| Climate Class          | 3M1               | No of Shelf Tiers incl. Base | 5                                                        | Width  | 2500     |
| Energy Consumption     | 29.86kWh/24h      | Shelf Type                   | Adjustable height and angle                              | Depth  | 680      |
| GEMS Star Rating       | 4 stars           | Shelves Dimensions           | 2500(w) x 500(d) mm                                      | Height | 1562     |
| Refrigeration Capacity | 2116W             | Temp. Controller             | Digital                                                  |        |          |
| Refrigerant            | R290              | Air Curtain                  | Yes                                                      |        | Packaged |
| Air Circulation        | Fan Forced        | Castors                      | Yes                                                      |        | (mm)     |
| Rated Current          | 9.2A              | Warranty                     | 2 Years Bromic Extra Care Warranty -<br>Labour and Parts | Width  | 2750     |
| Electrical Voltage     | 230V              |                              |                                                          | Depth  | 980      |
| -                      |                   |                              |                                                          |        | 0750     |

## DIMENSIONS

Height

2350