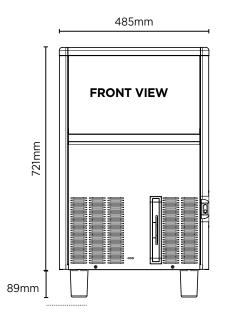

## Ice Dimensions

| SPECIFICATIONS                                                                           |             |                          |                               | DIMENS | DIMENSIONS       |  |
|------------------------------------------------------------------------------------------|-------------|--------------------------|-------------------------------|--------|------------------|--|
| Model                                                                                    | IM0050HC-NR | Frequency                | 50Hz                          |        | External         |  |
| Part Number                                                                              | 3935193     | Power Supply             | Single Phase                  |        | (mm)             |  |
| Unit Weight                                                                              | 45kg        | Plug Supplied            | 1 x 10A                       | Width  | 485              |  |
| Packaged Weight                                                                          | 53kg        | Plug Location            | Rear, bottom left             | Depth  | 575              |  |
| Ambient Temperature                                                                      | 43°C        | Water Consumption        | 2L/h                          | Height | 810              |  |
| Energy Consumption                                                                       | 6.2 kWh/24h | Maximum Daily Production | 50kg/24h                      |        |                  |  |
| Refrigeration Capacity                                                                   | 250W        | Ice Type                 | Hollow Cube                   |        | Packaged<br>(mm) |  |
| Refrigerant                                                                              | R290        | Storage Bin Capacity     | 17kg                          |        |                  |  |
| Current                                                                                  | 1.5A        | Warranty                 | 3 Years Parts & 1 Year Labour | Width  | 550              |  |
| Electrical Voltage                                                                       | 230V        |                          | Bromic Extra Care             | Depth  | 640              |  |
| External height excludes legs<br>Production is based on kg/24hr at 10°C air & 10°C water |             |                          |                               | Height | 840              |  |