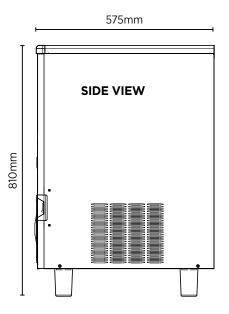

## Ice Dimensions

| SPECIFICATIONS                                                                           |             |                          |                               | DIMENS | DIMENSIONS       |  |
|------------------------------------------------------------------------------------------|-------------|--------------------------|-------------------------------|--------|------------------|--|
| Model                                                                                    | IM0050HC-NR | Frequency                | 50Hz                          |        | External         |  |
| Part Number                                                                              | 3935193     | Power Supply             | Single Phase                  |        | (mm)             |  |
| Unit Weight                                                                              | 45kg        | Plug Supplied            | 1 x 10A                       | Width  | 485              |  |
| Packaged Weight                                                                          | 53kg        | Plug Location            | Rear, bottom left             | Depth  | 575              |  |
| Ambient Temperature                                                                      | 43°C        | Water Consumption        | 2L/h                          | Height | 810              |  |
| Energy Consumption                                                                       | 6.2 kWh/24h | Maximum Daily Production | 50kg/24h                      |        |                  |  |
| Refrigeration Capacity                                                                   | 250W        | Ice Type                 | Hollow Cube                   |        | Packaged<br>(mm) |  |
| Refrigerant                                                                              | R290        | Storage Bin Capacity     | 17kg                          |        |                  |  |
| Current                                                                                  | 1.5A        | Warranty                 | 3 Years Parts & 1 Year Labour | Width  | 550              |  |
| Electrical Voltage                                                                       | 230V        |                          | Bromic Extra Care             | Depth  | 640              |  |
| External height excludes legs<br>Production is based on kg/24hr at 10°C air & 10°C water |             |                          |                               | Height | 840              |  |