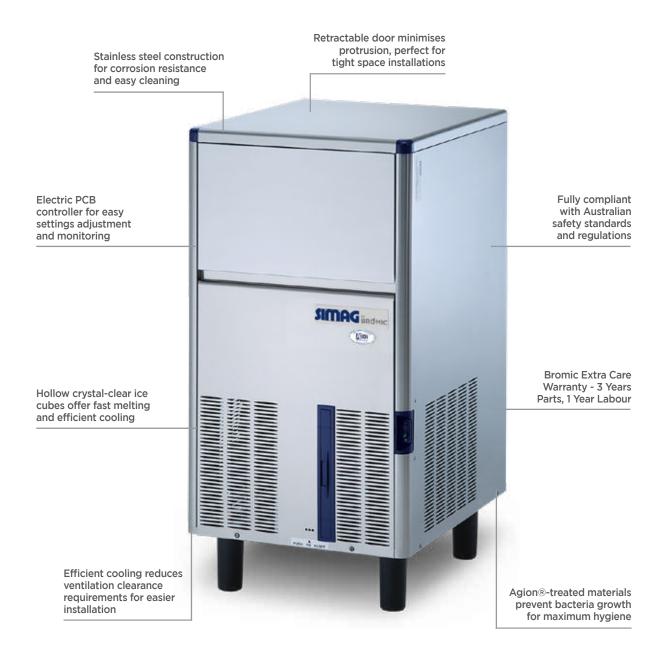

## Self-Contained Ice Machine Hollow Cube - 47kg/24h - 17kg Capacity

Ice Machines

## Ice Dimensions

| SPECIFICATIONS                                                                           |             |                          |                               | DIMENS | DIMENSIONS       |  |
|------------------------------------------------------------------------------------------|-------------|--------------------------|-------------------------------|--------|------------------|--|
| Model                                                                                    | IM0050HC-NR | Frequency                | 50Hz                          |        | External         |  |
| Part Number                                                                              | 3935193     | Power Supply             | Single Phase                  |        | (mm)             |  |
| Unit Weight                                                                              | 45kg        | Plug Supplied            | 1 x 10A                       | Width  | 485              |  |
| Packaged Weight                                                                          | 53kg        | Plug Location            | Rear, bottom left             | Depth  | 575              |  |
| Ambient Temperature                                                                      | 43°C        | Water Consumption        | 2L/h                          | Height | 810              |  |
| Energy Consumption                                                                       | 6.2 kWh/24h | Maximum Daily Production | 50kg/24h                      |        |                  |  |
| Refrigeration Capacity                                                                   | 250W        | Ice Type                 | Hollow Cube                   |        | Packaged<br>(mm) |  |
| Refrigerant                                                                              | R290        | Storage Bin Capacity     | 17kg                          |        |                  |  |
| Current                                                                                  | 1.5A        | Warranty                 | 3 Years Parts & 1 Year Labour | Width  | 550              |  |
| Electrical Voltage                                                                       | 230V        |                          | Bromic Extra Care             | Depth  | 640              |  |
| External height excludes legs<br>Production is based on kg/24hr at 10°C air & 10°C water |             |                          |                               | Height | 840              |  |