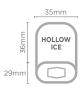

## Ice Dimensions

| SPECIFICATIONS                                                                           |             |                          |                               | DIMENS | DIMENSIONS       |  |
|------------------------------------------------------------------------------------------|-------------|--------------------------|-------------------------------|--------|------------------|--|
| Model                                                                                    | IM0050HC-NR | Frequency                | 50Hz                          |        | External         |  |
| Part Number                                                                              | 3935193     | Power Supply             | Single Phase                  |        | (mm)             |  |
| Unit Weight                                                                              | 45kg        | Plug Supplied            | 1 x 10A                       | Width  | 485              |  |
| Packaged Weight                                                                          | 53kg        | Plug Location            | Rear, bottom left             | Depth  | 575              |  |
| Ambient Temperature                                                                      | 43°C        | Water Consumption        | 2L/h                          | Height | 810              |  |
| Energy Consumption                                                                       | 6.2 kWh/24h | Maximum Daily Production | 50kg/24h                      |        |                  |  |
| Refrigeration Capacity                                                                   | 250W        | Ice Type                 | Hollow Cube                   |        | Packaged<br>(mm) |  |
| Refrigerant                                                                              | R290        | Storage Bin Capacity     | 17kg                          |        |                  |  |
| Current                                                                                  | 1.5A        | Warranty                 | 3 Years Parts & 1 Year Labour | Width  | 550              |  |
| Electrical Voltage                                                                       | 230V        |                          | Bromic Extra Care             | Depth  | 640              |  |
| External height excludes legs<br>Production is based on kg/24hr at 10°C air & 10°C water |             |                          |                               | Height | 840              |  |