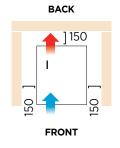

| SPECIFICATIONS                                              |                                   |                          |                               |        | DIMENSIONS |  |
|-------------------------------------------------------------|-----------------------------------|--------------------------|-------------------------------|--------|------------|--|
| Model                                                       | IM0032HC-NR                       | Frequency                | 50Hz                          |        | External   |  |
| Part Number                                                 | 3935192                           | Power Supply             | Single Phase                  | (mm)   |            |  |
| Unit Weight                                                 | 28kg                              | Plug Supplied            | 1 x 10A                       | Width  | 334        |  |
| Packaged Weight                                             | 33kg                              | Plug Location            | Rear, bottom left             | Depth  | 457        |  |
| Ambient Temperature                                         | 43°C                              | Water Consumption        | 3.8L/h                        | Height | 599        |  |
| <b>Energy Consumption</b>                                   | 5.95kWh/24h                       | Maximum Daily Production | 32kg/24h                      |        |            |  |
| Refrigeration Capacity                                      | 250W                              | Ice Type                 | Hollow Cube                   |        | Packaged   |  |
| Refrigerant                                                 | R290                              | Storage Bin Capacity     | 6kg                           |        | (mm)       |  |
| Current                                                     | 1.4A                              | Warranty                 | 3 Years Parts & 1 Year Labour | Width  | 400        |  |
| Electrical Voltage                                          | 230V                              | •                        | Bromic Extra Care             | Depth  | 530        |  |
| External height excludes leg<br>Production is based on kg/2 | s<br>4hr at 10°C air & 10°C water |                          |                               | Height | 690        |  |