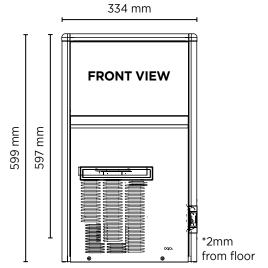

| SPECIFICATIONS                                              |                                   |                          |                               |        | DIMENSIONS |  |
|-------------------------------------------------------------|-----------------------------------|--------------------------|-------------------------------|--------|------------|--|
| Model                                                       | IM0032HC-NR                       | Frequency                | 50Hz                          |        | External   |  |
| Part Number                                                 | 3935192                           | Power Supply             | Single Phase                  | (mm)   |            |  |
| Unit Weight                                                 | 28kg                              | Plug Supplied            | 1 x 10A                       | Width  | 334        |  |
| Packaged Weight                                             | 33kg                              | Plug Location            | Rear, bottom left             | Depth  | 457        |  |
| Ambient Temperature                                         | 43°C                              | Water Consumption        | 3.8L/h                        | Height | 599        |  |
| <b>Energy Consumption</b>                                   | 5.95kWh/24h                       | Maximum Daily Production | 32kg/24h                      |        |            |  |
| Refrigeration Capacity                                      | 250W                              | Ice Type                 | Hollow Cube                   |        | Packaged   |  |
| Refrigerant                                                 | R290                              | Storage Bin Capacity     | 6kg                           |        | (mm)       |  |
| Current                                                     | 1.4A                              | Warranty                 | 3 Years Parts & 1 Year Labour | Width  | 400        |  |
| Electrical Voltage                                          | 230V                              | •                        | Bromic Extra Care             | Depth  | 530        |  |
| External height excludes leg<br>Production is based on kg/2 | s<br>4hr at 10°C air & 10°C water |                          |                               | Height | 690        |  |