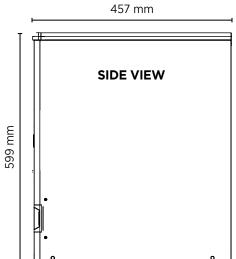

| SPECIFICATIONS                                              |                                   |                          |                               |        | DIMENSIONS |  |
|-------------------------------------------------------------|-----------------------------------|--------------------------|-------------------------------|--------|------------|--|
| Model                                                       | IM0032HC-NR                       | Frequency                | 50Hz                          |        | External   |  |
| Part Number                                                 | 3935192                           | Power Supply             | Single Phase                  | (mm)   |            |  |
| Unit Weight                                                 | 28kg                              | Plug Supplied            | 1 x 10A                       | Width  | 334        |  |
| Packaged Weight                                             | 33kg                              | Plug Location            | Rear, bottom left             | Depth  | 457        |  |
| Ambient Temperature                                         | 43°C                              | Water Consumption        | 3.8L/h                        | Height | 599        |  |
| <b>Energy Consumption</b>                                   | 5.95kWh/24h                       | Maximum Daily Production | 32kg/24h                      |        |            |  |
| Refrigeration Capacity                                      | 250W                              | Ice Type                 | Hollow Cube                   |        | Packaged   |  |
| Refrigerant                                                 | R290                              | Storage Bin Capacity     | 6kg                           |        | (mm)       |  |
| Current                                                     | 1.4A                              | Warranty                 | 3 Years Parts & 1 Year Labour | Width  | 400        |  |
| Electrical Voltage                                          | 230V                              | •                        | Bromic Extra Care             | Depth  | 530        |  |
| External height excludes leg<br>Production is based on kg/2 | s<br>4hr at 10°C air & 10°C water |                          |                               | Height | 690        |  |