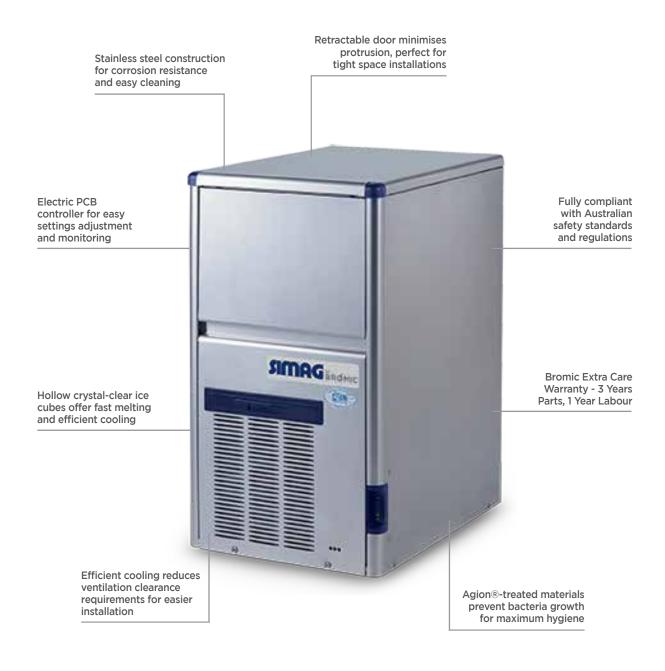

## Self-Contained Ice Machine Hollow Cube - 32kg/24h - 6kg Capacity

Ice Machines

## Self-Contained Ice Machine Hollow Cube - 32kg/24h - 6kg Capacity

Ice Machines

| 32<br>31<br>30<br>30<br>29                  |                   |                   |                | 10 |
|---------------------------------------------|-------------------|-------------------|----------------|----|
| 28 28 27 27 26 25 25                        |                   |                   |                | 21 |
| 12 S 20 20 20 20 20 20 20 20 20 20 20 20 20 |                   |                   |                | 32 |
| 83 19<br>16<br>17<br>17<br>16<br>16         |                   |                   |                |    |
| 32                                          | 27<br>Transformer | 21<br>8 - WASSERT | 15<br>EMDEDATE | 10 |