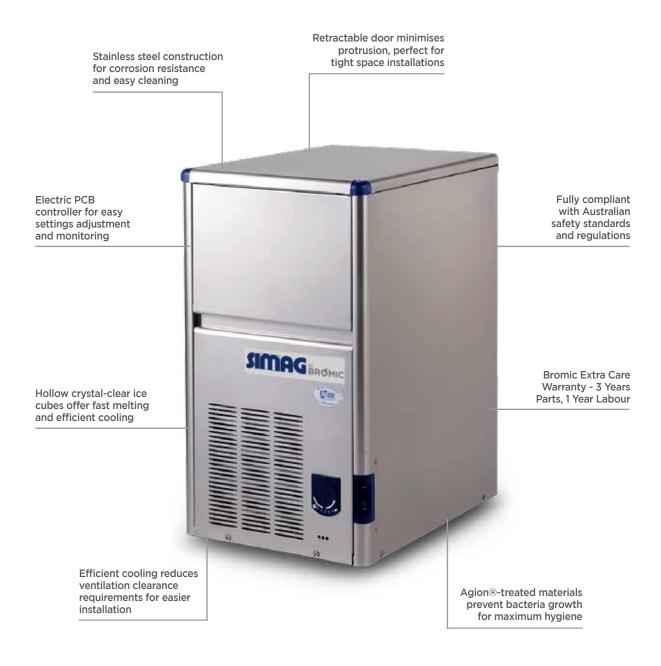

## Self-Contained Ice Machine Hollow Cube - 24kg/24h - 6kg Capacity

Ice Machines