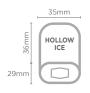

## **Ice Dimensions**

| SPECIFICATIONS                |             |                          |                               | DIMENS | DIMENSIONS       |  |
|-------------------------------|-------------|--------------------------|-------------------------------|--------|------------------|--|
| Model                         | IM0024HC-NR | Frequency                | 50Hz                          |        | External         |  |
| Part Number                   | 3935191     | Power Supply             | Single Phase                  |        | (mm)             |  |
| Unit Weight                   | 28kg        | Plug Supplied            | 1 x 10A                       | Width  | 334              |  |
| Packaged Weight               | 33kg        | Plug Location            | Rear, bottom left             | Depth  | 457              |  |
| Ambient Temperature           | 43°C        | Water Consumption        | 3L/h                          | Height | 599              |  |
| Energy Consumption            | 5kWh/24h    | Maximum Daily Production | 25kg/24h                      |        |                  |  |
| Refrigeration Capacity        | 250W        | Ice Type                 | Hollow Cube                   |        | Packaged<br>(mm) |  |
| Refrigerant                   | R290        | Storage Bin Capacity     | 6kg                           |        |                  |  |
| Current                       | 1.1A        | Warranty                 | 3 Years Parts & 1 Year Labour | Width  | 400              |  |
| Electrical Voltage            | 230V        | •                        | Bromic Extra Care             | Depth  | 530              |  |
| External height excludes legs |             |                          |                               | Height | 690              |  |