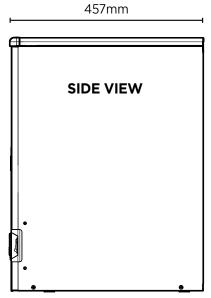

## **Ice Dimensions**

| SPECIFICATIONS                |             |                          |                               | DIMENS | DIMENSIONS       |  |
|-------------------------------|-------------|--------------------------|-------------------------------|--------|------------------|--|
| Model                         | IM0024HC-NR | Frequency                | 50Hz                          |        | External         |  |
| Part Number                   | 3935191     | Power Supply             | Single Phase                  |        | (mm)             |  |
| Unit Weight                   | 28kg        | Plug Supplied            | 1 x 10A                       | Width  | 334              |  |
| Packaged Weight               | 33kg        | Plug Location            | Rear, bottom left             | Depth  | 457              |  |
| Ambient Temperature           | 43°C        | Water Consumption        | 3L/h                          | Height | 599              |  |
| Energy Consumption            | 5kWh/24h    | Maximum Daily Production | 25kg/24h                      |        |                  |  |
| Refrigeration Capacity        | 250W        | Ice Type                 | Hollow Cube                   |        | Packaged<br>(mm) |  |
| Refrigerant                   | R290        | Storage Bin Capacity     | 6kg                           |        |                  |  |
| Current                       | 1.1A        | Warranty                 | 3 Years Parts & 1 Year Labour | Width  | 400              |  |
| Electrical Voltage            | 230V        | •                        | Bromic Extra Care             | Depth  | 530              |  |
| External height excludes legs |             |                          |                               | Height | 690              |  |