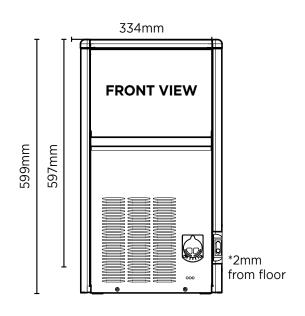

## **Ice Dimensions**

| SPECIFICATIONS                |             |                          |                               | DIMENS | DIMENSIONS       |  |
|-------------------------------|-------------|--------------------------|-------------------------------|--------|------------------|--|
| Model                         | IM0024HC-NR | Frequency                | 50Hz                          |        | External         |  |
| Part Number                   | 3935191     | Power Supply             | Single Phase                  |        | (mm)             |  |
| Unit Weight                   | 28kg        | Plug Supplied            | 1 x 10A                       | Width  | 334              |  |
| Packaged Weight               | 33kg        | Plug Location            | Rear, bottom left             | Depth  | 457              |  |
| Ambient Temperature           | 43°C        | Water Consumption        | 3L/h                          | Height | 599              |  |
| Energy Consumption            | 5kWh/24h    | Maximum Daily Production | 25kg/24h                      |        |                  |  |
| Refrigeration Capacity        | 250W        | Ice Type                 | Hollow Cube                   |        | Packaged<br>(mm) |  |
| Refrigerant                   | R290        | Storage Bin Capacity     | 6kg                           |        |                  |  |
| Current                       | 1.1A        | Warranty                 | 3 Years Parts & 1 Year Labour | Width  | 400              |  |
| Electrical Voltage            | 230V        | •                        | Bromic Extra Care             | Depth  | 530              |  |
| External height excludes legs |             |                          |                               | Height | 690              |  |