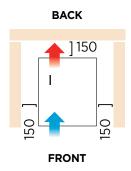

## Self-Contained Ice Machine Hollow Cube - 24kg/24h - 6kg Capacity

Ice Machines









## Self-Contained Ice Machine Hollow Cube - 24kg/24h - 6kg Capacity

Ice Machines







## **Ice Dimensions**







| SPECIFICATIONS                |             |                          |                               | DIMENS | DIMENSIONS       |  |
|-------------------------------|-------------|--------------------------|-------------------------------|--------|------------------|--|
| Model                         | IM0024HC-NR | Frequency                | 50Hz                          |        | External         |  |
| Part Number                   | 3935191     | Power Supply             | Single Phase                  |        | (mm)             |  |
| Unit Weight                   | 28kg        | Plug Supplied            | 1 x 10A                       | Width  | 334              |  |
| Packaged Weight               | 33kg        | Plug Location            | Rear