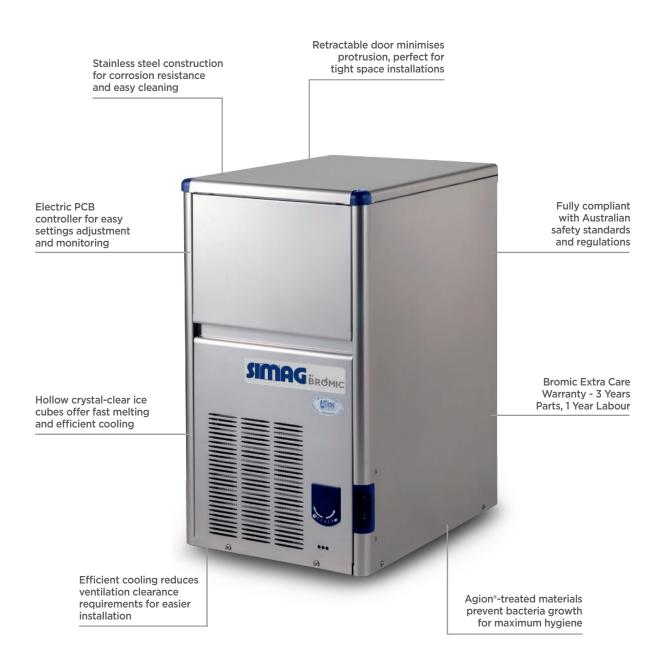

## Self-Contained Ice Machine Hollow Cube - 18kg/24h - 4kg Capacity

| Ice Machines

## **Self-Contained Ice Machine** Hollow Cube - 18kg/24h - 4kg Capacity

| Ice Machines

## SPECIFICATIONS

| Model                         | IM0018HC-NR | Frequency                | 50Hz                           |        | External<br>(mm) |
|-------------------------------|-------------|--------------------------|--------------------------------|--------|------------------|
| Part Number                   | 3935190     | Power Supply             | Single Phase                   |        |                  |
| Unit Weight                   | 28kg        | Plug Supplied            | 1 x 10A                        | Width  | 334              |
| Packaged Weight               | 33kg        | Plug Location            | Rear, bottom left              | Depth  | 457              |
| Ambient Temperature           | 43°C        | Water Consumption        | 1.9L/h                         | Height | 554              |
| Energy Consumption            | 4.9kWh/24h  | Maximum Daily Production | 19kg/24h                       |        |                  |
| Refrigeration Capacity        | 250W        | Ісе Туре                 | Hollow Cube                    |        | Packaged<br>(mm) |
| Refrigerant                   | R290        | Storage Bin Capacity     | 4kg                            |        |                  |
| Current                       | 1.1A        | Warranty                 | 3 Years, Parts & 1 Year Labour | Width  | 400              |
| Electrical Voltage            | 230V        | ·                        | Bromic Extra Care              | Depth  | 530              |
| External height excludes legs |             |                          |                                | Height | 660              |