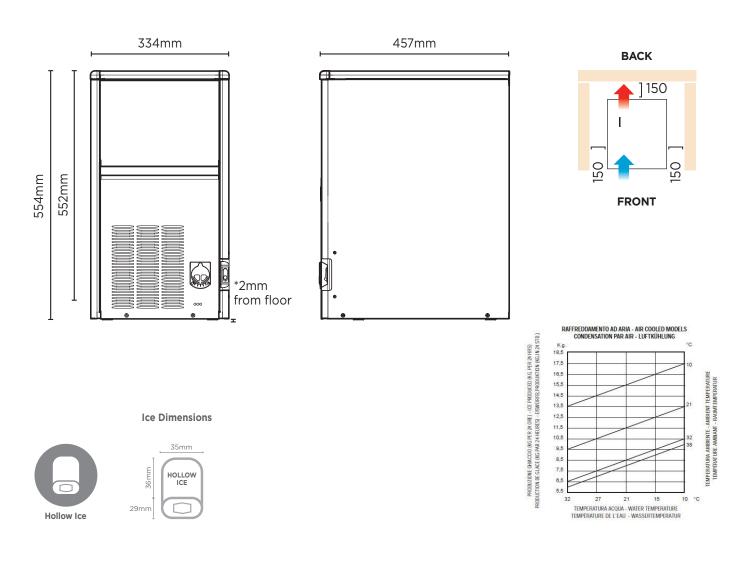

## SPECIFICATIONS

| Model                         | IM0018HC-NR | Frequency                | 50Hz                           |        | External<br>(mm) |
|-------------------------------|-------------|--------------------------|--------------------------------|--------|------------------|
| Part Number                   | 3935190     | Power Supply             | Single Phase                   |        |                  |
| Unit Weight                   | 28kg        | Plug Supplied            | 1 x 10A                        | Width  | 334              |
| Packaged Weight               | 33kg        | Plug Location            | Rear, bottom left              | Depth  | 457              |
| Ambient Temperature           | 43°C        | Water Consumption        | 1.9L/h                         | Height | 554              |
| Energy Consumption            | 4.9kWh/24h  | Maximum Daily Production | 19kg/24h                       |        |                  |
| Refrigeration Capacity        | 250W        | Ісе Туре                 | Hollow Cube                    |        | Packaged<br>(mm) |
| Refrigerant                   | R290        | Storage Bin Capacity     | 4kg                            |        |                  |
| Current                       | 1.1A        | Warranty                 | 3 Years, Parts & 1 Year Labour | Width  | 400              |
| Electrical Voltage            | 230V        | ·                        | Bromic Extra Care              | Depth  | 530              |
| External height excludes legs |             |                          |                                | Height | 660              |

Production is based on kg/24hr at 10°C air & 10°C water

bromicrefrigeration.com.au

DIMENSIONS